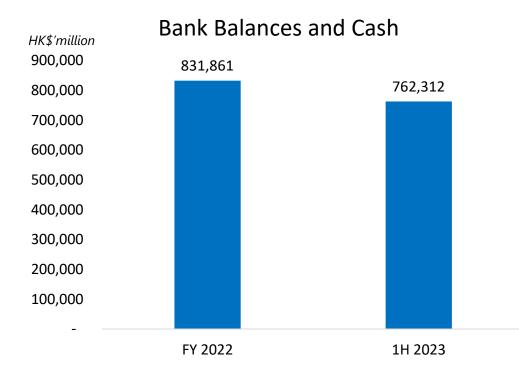

#### Balance Sheet: Liquid Balance Sheet; Zero Gearing

- As of 30 June 2023, Bank Balances and Cash were at HK\$762.3 million
- The Group had no outstanding Bank Borrowing; Gearing Ratio was 0%

### **Bank Balances & Cash Update**

#### Liquid Balance Sheet; Zero Gearing

- As of 30 June 2023, bank balances and cash were at HK\$762.3 million
- The Group had no outstanding bank borrowing; Gearing ratio was 0%