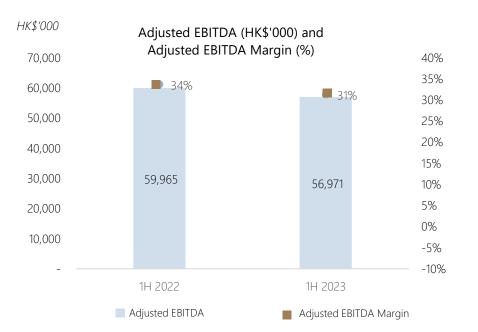

# **Summit Ascent 1H 2023 Results Highlights**

Gearing ratio. defines as total borrowings atvided by to

# **Summit Ascent 1H 2023 Results Highlights**

#### Summit Ascent: Stable Local Russian Businesses Amidst Political Instability

- 1H 2023 Group Total Revenue of HK\$182.0million, up 2.3% YoY
- 1H 2023 Loss attributable to owners of the Company was HK\$(16.1) million, versus a profit of HK\$85.2 million in 1H 2022. The loss in the 1H 2023 was mainly due to the recognition of exchange losses of approx. HK\$35.2 million caused by the fluctuation of the Russian Ruble exchange rate, whereas exchange gains of approximately HK\$157.1 million were recognised in 1H 2022

#### Tigre de Cristal: Local Mass and Slots Volumes Flat

- 1H 2023 Net Revenue from Gaming Operations of HK\$167.3 million, flat compared to 1H 2022
- 1H 2023 Total Gross Gaming Revenue ("GGR") of HK\$197.0 million, down 0.6% compared to 1H 2022
- 1H 2023 Adjusted EBITDA of Tigre de Cristal was HK\$57.0 million, down 5% YoY
- Average Hotel Occupancy was 63% during weekends and 30% during weekdays in 1H 2023