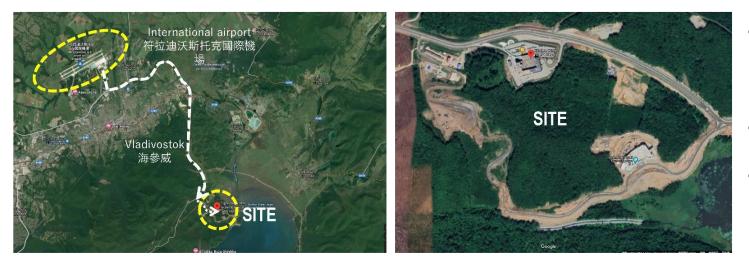

### **Tigre de Cristal is Perfectly Located in IEZ Primorye**

- First opened in 2015, Tigre de Cristal is currently one of the largest integrated resorts located in the Primorye Integrated Entertainment Zone in the Russian Far East
- Tigre de Cristal is only a 15 minutes' drive away from Vladivostok International Airport
- Tigre de Cristal holds a gaming license granted by the Russian government for an indefinite period

About Primorye Integrated Entertainment Zone "IEZ Primorye"

- Primorsky Krai Development Corporation is a government agency that aims to create over 20,000 local jobs, 7,000 hotel rooms bringing in over US\$2.8 billion in total investment into the region
- Currently Tigre de Cristal is built on Lot 9. Lot 8 and 10 are pending development for Phase II onwards