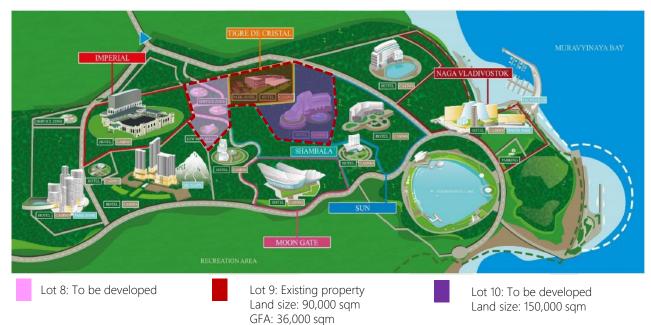

### **Tigre de Cristal is Perfectly Located in IEZ Primorye**

- First opened in 2015, Tigre de Cristal is currently one of the largest integrated resorts located in the Primorye Integrated Entertainment Zone in the Russian Far East
- Tigre de Cristal is only a 15 minutes' drive away from Vladivostok International Airport
- Tigre de Cristal holds a gaming license granted by the Russian government for an indefinite period

About Primorye Integrated Entertainment Zone "IEZ Primorye"

- Primorsky Krai Development Corporation is a government agency that aims to create over 20,000 local jobs, 7,000 hotel rooms bringing in over US\$2.8 billion in total investment into the region
- Currently Tigre de Cristal is built on Lot 9. Lot 8 and 10 are pending development for Phase II onwards

| Development | Largest integrated resort in the Russian Federation                                                                                                                                                              |  |
|-------------|------------------------------------------------------------------------------------------------------------------------------------------------------------------------------------------------------------------|--|
| Location    | Vladivostok, Integrated Entertainment Zone (IEZ) in the Russian Far East<br>(Located 15 min from the Vladivostok airport)                                                                                        |  |
| Land area   | Phase I [Lot 9] Over 90,000 sqm; [Lot 10] Over 150,000 sqm;                                                                                                                                                      |  |
| Components  | Phase I (currently operational)<br>[Phase I GFA: 36,000 sqm]<br>• Five-star hotel with 121 rooms<br>• 330 electronic gaming machines<br>• 65 tables<br>• Four Restaurant & Bars<br>• A Spa<br>• A Fitness Center |  |