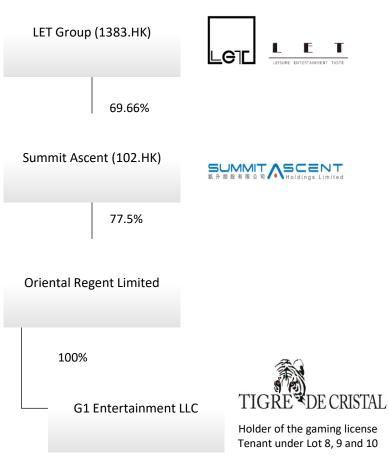

#### **Tigre de Cristal is one of the Largest Integrated Resorts in the Russian Federation**

SUMMIT SCENT 凱升控股有限公司 Holdings Limited