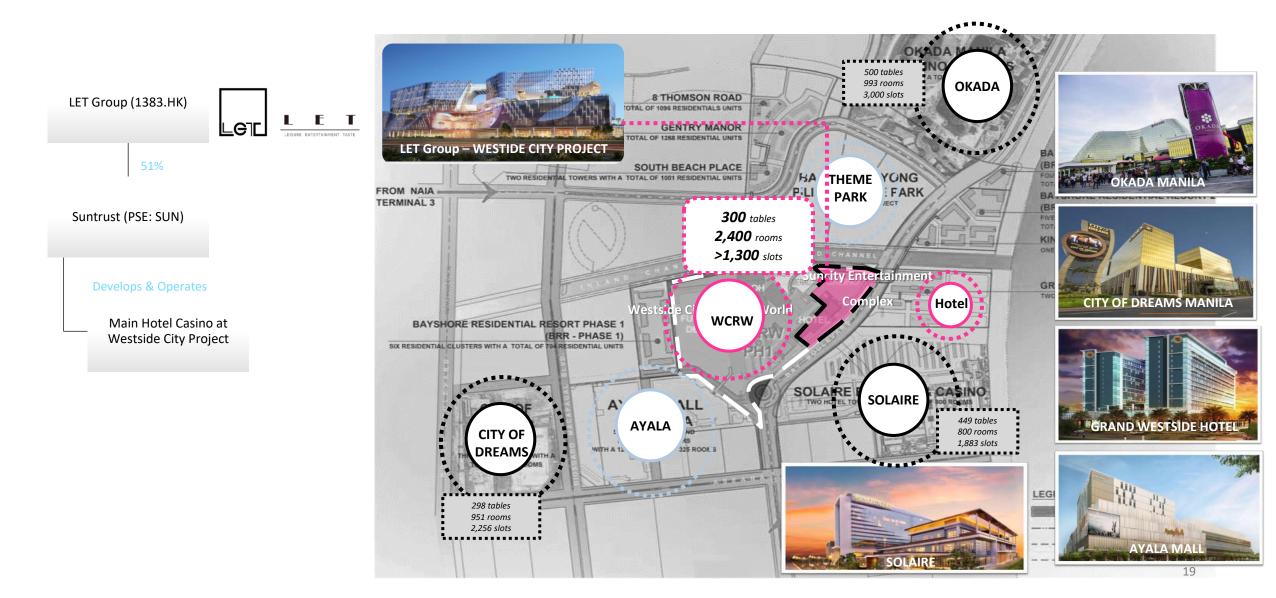

# WESTSIDE CITY PROJECT

Manila, Philippines

#### Westside City Project is Located in the Heart of Entertainment City in Manila

SUMMIT SCENT 凱升控股有限公司 Holdings Limited

#### Westside City Project Development Summary

| Development | Westside City Project, Manila, Philippines                                                                                                                                                                                                                                                                                                                                                                                                                                                                  |                                                                                                                                                                                       |                                                                     |  |
|-------------|-------------------------------------------------------------------------------------------------------------------------------------------------------------------------------------------------------------------------------------------------------------------------------------------------------------------------------------------------------------------------------------------------------------------------------------------------------------------------------------------------------------|---------------------------------------------------------------------------------------------------------------------------------------------------------------------------------------|---------------------------------------------------------------------|--|
| Location    | Heart of Manila's Entertainment City, 8 minutes to Ninoy Aquino International Airport                                                                                                                                                                                                                                                                                                                                                                                                                       |                                                                                                                                                                                       |                                                                     |  |
| Land area   | Total gross floor area of over 200,000 sqm on a piece of land of approx. 44,000 sqm                                                                                                                                                                                                                                                                                                                                                                                                                         |                                                                                                                                                                                       |                                                                     |  |
| Components  | <ul> <li>Main Hotel Casino (to be built by Suntrust)</li> <li>Approximately 300 tables</li> <li>More than 1,300 electronic gaming machines</li> <li>More than 450 five-star hotel rooms including state-of-the-art party rooms and suites</li> <li>Approximately 1,000 car park spaces</li> <li>All sorts of amenities that fits the LET theme <i>Leisure, Entertainment and Taste</i>, including the privileged LET Club, Cigar and Wine bars, night clubs, Wellness Spa, and a Director's Club</li> </ul> | <ul> <li>Westside (to be built by West</li> <li>Shopping Mall</li> <li>Hotel rooms</li> <li>Grand Opera House</li> <li>Westside Avenue Restaurant</li> <li>Car Park spaces</li> </ul> | 1 massive mall<br>More than 1,500rooms<br>1 Grand + 3 mini Theatres |  |
| Highlights  | <ul> <li>Philippines is the best gaming market in Asia outside of Macau</li> <li>Complementary relationship: LET Group brings gaming experienc established real estate developer in the Philippines, with local ex</li> </ul>                                                                                                                                                                                                                                                                               |                                                                                                                                                                                       | -                                                                   |  |