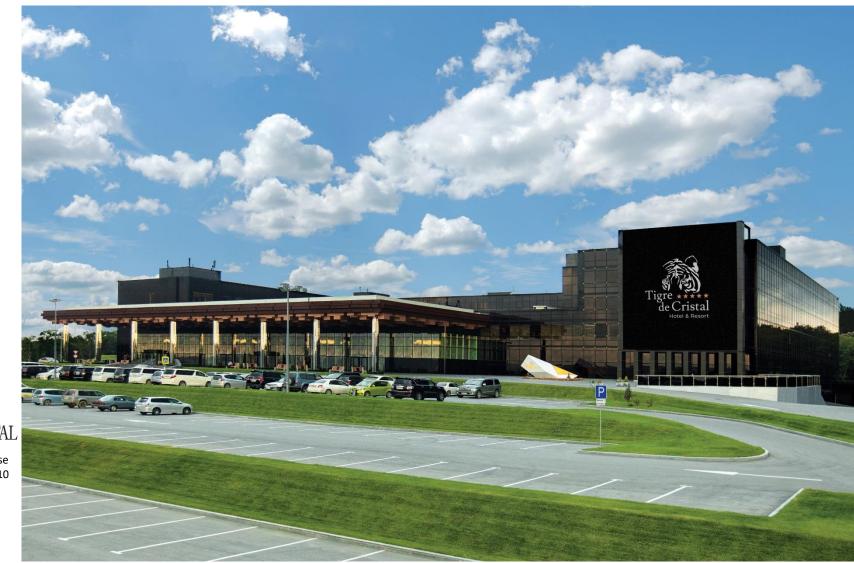

# TIGRE DE CRISTAL

Vladivostok, Russia

### **Tigre de Cristal is Perfectly Located in IEZ Primorye**

- First opened in 2015, Tigre de Cristal is currently one of the largest integrated resorts located in the Primorye Integrated Entertainment Zone in the Russian Far East
- Tigre de Cristal is only a 15 minutes' drive away from Vladivostok International Airport
- Tigre de Cristal holds a gaming license granted by the Russian government for an indefinite period