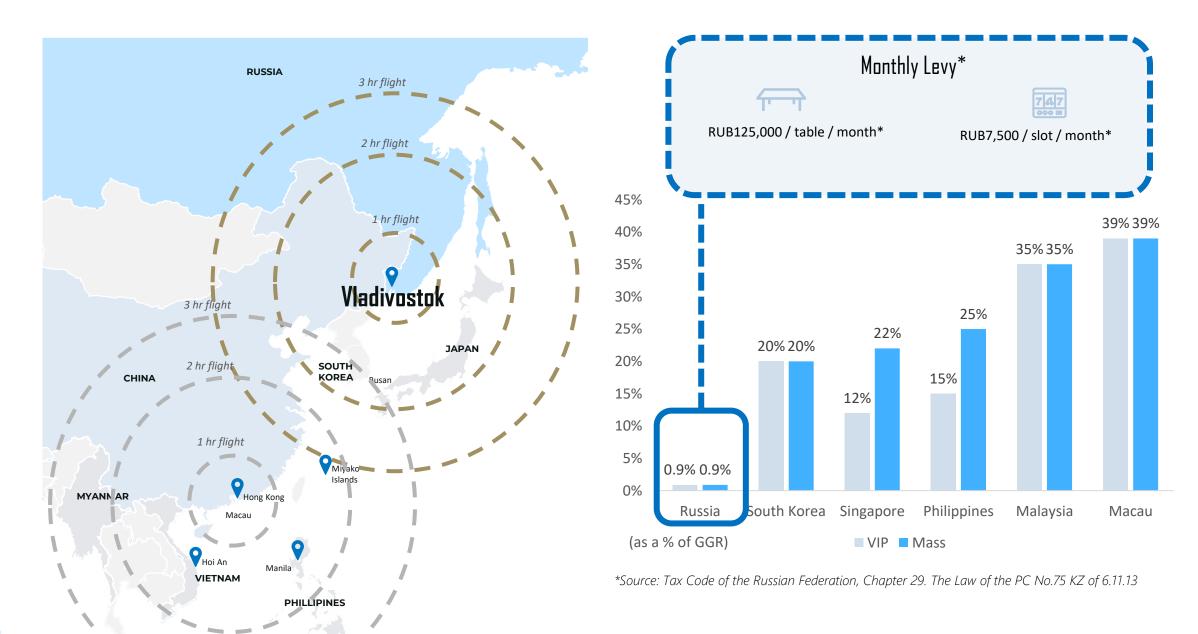

------------------------------|--|
| Location    | Vladivostok, Integrated Entertainment Zone (IEZ) in the Russian Far East<br>(Located 15 min from the Vladivostok airport)                                                                                        |  |
| Land area   | Phase I [Lot 9] Over 90,000 sqm; [Lot 10] Over 150,000 sqm;                                                                                                                                                      |  |
| Components  | Phase I (currently operational)<br>[Phase I GFA: 36,000 sqm]<br>• Five-star hotel with 121 rooms<br>• 330 electronic gaming machines<br>• 65 tables<br>• Four Restaurant & Bars<br>• A Spa<br>• A Fitness Center |  |



#### Vladivostok is One of the Lowest Gaming Tax Jurisdictions in Asia



# **Plenty of Tourist Activities in Vladivostok**



Russian Ballet at Fesco Hall



Railroad Terminal of Vladivostok



Shooting Range



Eagle's Nest Mount

Вс







PrimRing

Golden Bridge

Pokrovsky Park



Tokarevsky Lighthouse



Primorsky Oceanarium



Professional Ice Hockey





# WESTSIDE CITY PROJECT

Manila, Philippines

#### Westside City Project is Located in the Heart of Entertainment City in Manila



SUMMIT SCENT 凱升控股有限公司 Holdings Limited

# The Philippines is the Fastest Growing Gaming Market with Pre-COVID GGR CAGR of 24%



More on PAGCOR and Entertainment City

- Philippine Amusement and Gaming Corporation (PAGCOR) is a government body that operates and regulates gaming operations in the Philippines
- Among other things, PAGCOR grants licenses to private companies t