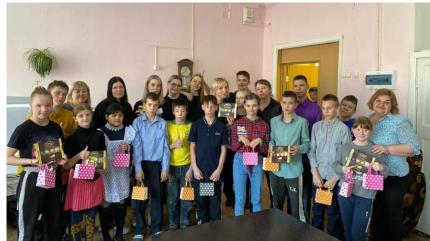

Tigre de Cristal management team participated in "Christmas wishing tree" Russia-wide charity event and bought presents for the children facing tough life situations.

Local students and children invited to tour the TdC complex