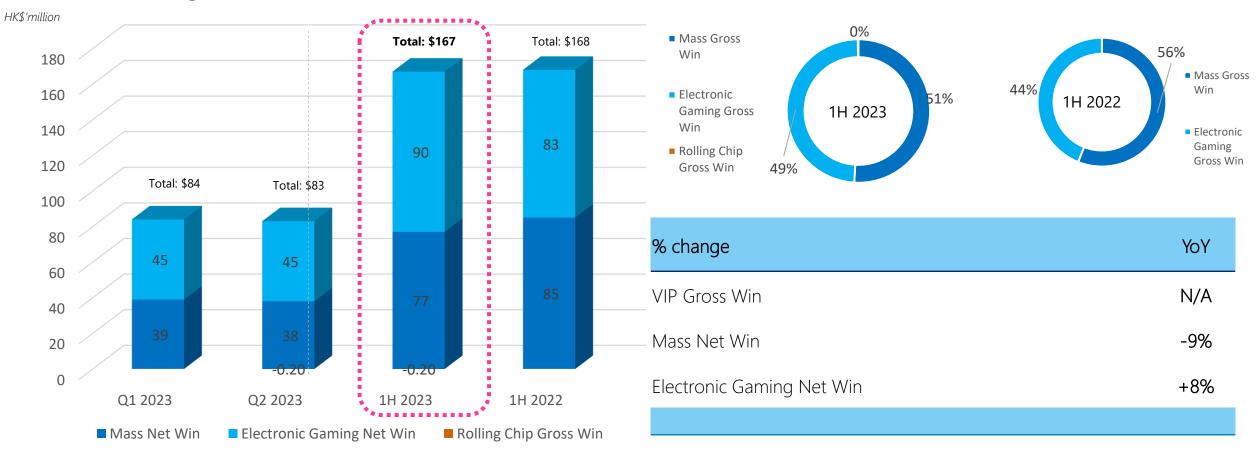

# Tigre de Cristal 1H 2023 Gaming Revenue Breakdown

Tigre de Cristal Gross Gaming Revenue in 1H 2023 was flat at HK\$197.0 million

Tigre de Cristal Gaming Revenue (GGR) Split change

Tigre de Cristal Net Win breakdown

#### **Tigre de Cristal 1H 2023 Results**

Tigre de Cristal: Mass Table Drop and Electronic Gaming Volumes Steady Amidst Political Instability

- 1H 2023 Net Revenue from Gaming Operations of HK\$167.3 million, flat versus 1H 2022
- 1H 2023 Total GGR of HK\$197.0 million, down 0.6% YoY
- 1H 2023 Adjusted EBITDA of Tigre de Cristal was HK\$57.0 million, down 5% YoY
- 1H 2023 Rolling Chip Gross Loss was HK\$(0.2) million, compared to nil in 1H 2022
- 1H 2023 Mass Gaming Net Win decreased 9% YoY to HK\$77 million
- 1H 2023 Electronic Gaming Net Win increased 8% YoY to HK\$90 million
- 1H 2023 Non-gaming Revenue increased 43% YoY to HK\$14.7million
- During 1H 2023, average hotel occupancy during weekends was 63% and during weekdays was 30%

| Tigre de Cristal                   | YoY Growth |
|------------------------------------|------------|
| Net Revenue from Gaming Operations | -0.2%      |
| Gaming                             |            |
| Mass Net Win                       | -9%        |
| Electronic Gaming Net Win          | +8%        |
| Non-Gaming Revenue                 | +43%       |

Non-gaming revenue: refers to revenue from Hotel / F&B / Others