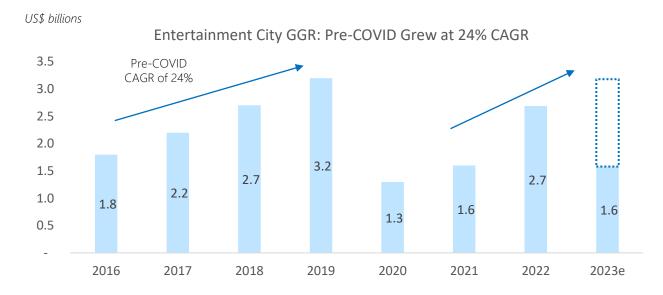

# The Philippines is the Fastest Growing Gaming Market with Pre-COVID GGR CAGR of 24%

More on PAGCOR and Entertainment City

- Philippine Amusement and Gaming Corporation (PAGCOR) is a government body that operates and regulates gaming operations in the Philippines
- Among other things, PAGCOR grants licenses to private companies to develop and operate integrated resorts, including the Entertainment City
- Entertainment City is only 8-minutes away from Ninoy Aquino International Airport

#### Why invest in the Philippines?

- The Philippines is the fastest growing gaming market in Asia with pre-COVID CAGR of 24%.
- 1H 2023 GGR in Entertainment City already reached US\$1.6b, on track to surpass that of pre-COVID 2019 levels
- Strong demand from local Filipinos who are allowed to participate in games of chance
- Popular tourist destination for Asian tourists such as South Koreans, Japanese
- The Philippines government is supportive of the industry