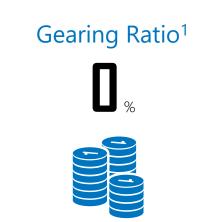

#### Balance Sheet: Liquid Balance Sheet; Zero Gearing

- As of 30 June 2023, Bank Balances and Cash were at HK\$762.3 million
- The Group had no outstanding Bank Borrowing; Gearing Ratio was 0%

#### Liquid Balance Sheet; Zero Gearing

- As of 30 June 2023, bank balances and cash were at HK\$762.3 million
- The Group had no outstanding bank borrowing; Gearing ratio was 0%