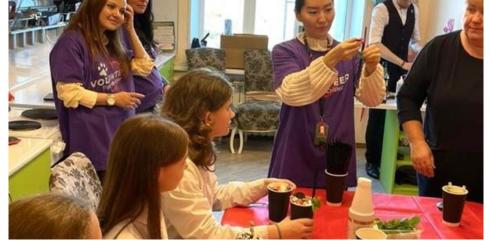

TdC volunteers organised a coffee-making master class at Vladivostok boarding school and explained bartender and barista role and responsibilities to the children.

Tigre de Cristal volunteers baked pancakes together with the Artyom boarding school students for the Pancake Week Festival