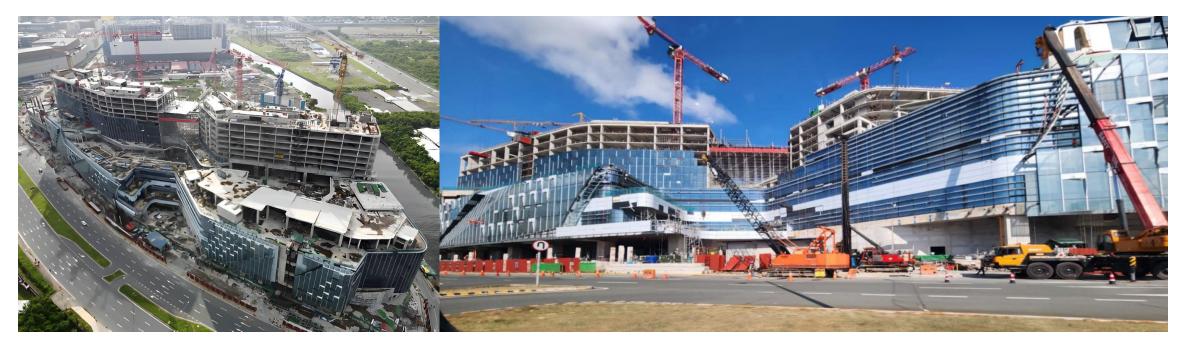

# **Westside City Project – Construction Progress**

#### **Project Updates:**

- Philippines:
  - Westside City Project construction works going ahead at full steam in Manila.
  - Podium level construction is completed; The façade of the podium is ongoing. Efforts are now pivoted to building the hotel tower upwards.
  - Soft opening targeted to launch before the end of 2024. Grand opening to be in 2025.

#### Latest construction progress at Westside City Project, Philippines (Updated August 2023)