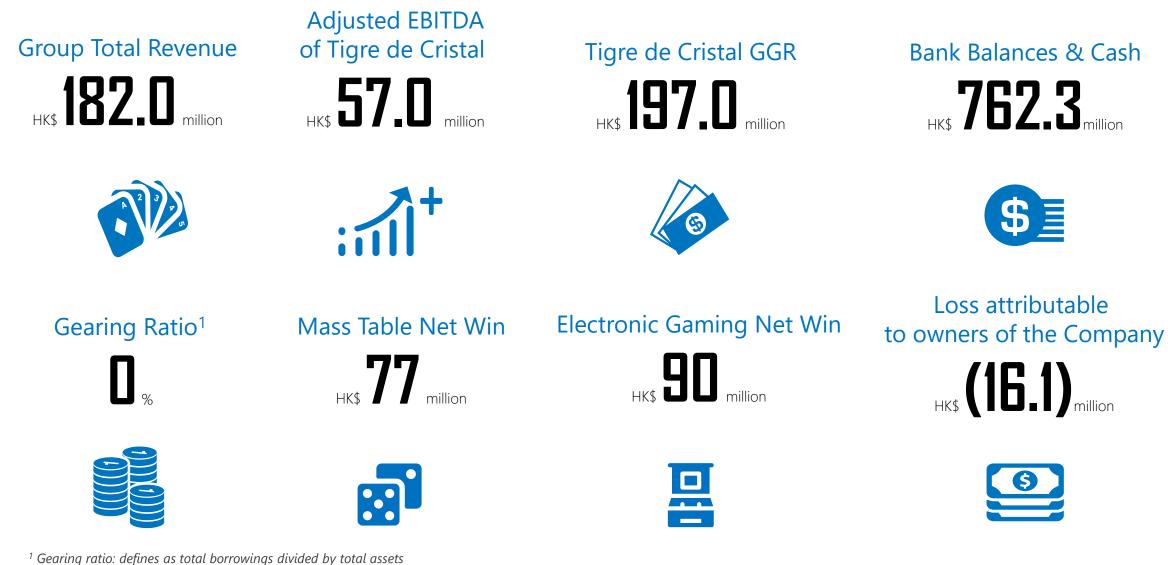

# **Summit Ascent 1H 2023 Results Highlights**

Gearing ratio. defines as total borrowings atvided by to

# **Summit Ascent 1H 2023 Results Highlights**

#### Summit Ascent: Stable Local Russian Businesses Amidst Political Instability

- 1H 2023 Group Total Revenue of HK\$182.0million, up 2.3% YoY
- 1H 2023 Loss attributable to owners of the Company was HK\$(16.1) million, versus a profit of HK\$85.2 million in 1H 2022. The loss in the 1H 2023 was mainly due to the recognition of exchange losses of approx. HK\$35.2 million caused by the fluctuation of the Russian Ruble exchange rate, whereas exchange gains of approximately HK\$157.1 million were recognised in 1H 2022

#### Tigre de Cristal: Local Mass and Slots Volumes Flat

- 1H 2023 Net Revenue from Gaming Operations of HK\$167.3 million, flat compared to 1H 2022
- 1H 2023 Total Gross Gaming Revenue ("GGR") of HK\$197.0 million, down 0.6% compared to 1H 2022
- 1H 2023 Adjusted EBITDA of Tigre de Cristal was HK\$57.0 million, down 5% YoY
- Average Hotel Occupancy was 63% during weekends and 30% during weekdays in 1H 2023

#### Balance Sheet: Liquid Balance Sheet; Zero Gearing

- As of 30 June 2023, Bank Balances and Cash were at HK\$762.3 million
- The Group had no outstanding Bank Borrowing; Gearing Ratio was 0%

#### Outlook: Diversifying into Other Locations in Asia & Finding Potential Local Partner

- The Group is now taking a conservative approach and inevitably decided to suspend Tigre de Cristal Phase II development due to political instability
- Diversifying into the Philippines Invest in one of the fastest-growing Asian gaming jurisdictions in Asia, the Philippines through Suntrust
- Diversifying into Japan Develop luxury hotel and seaside cabins in Miyako Islands, Japan
- Potential to find a local partner who could operate the Russian business and bring in value