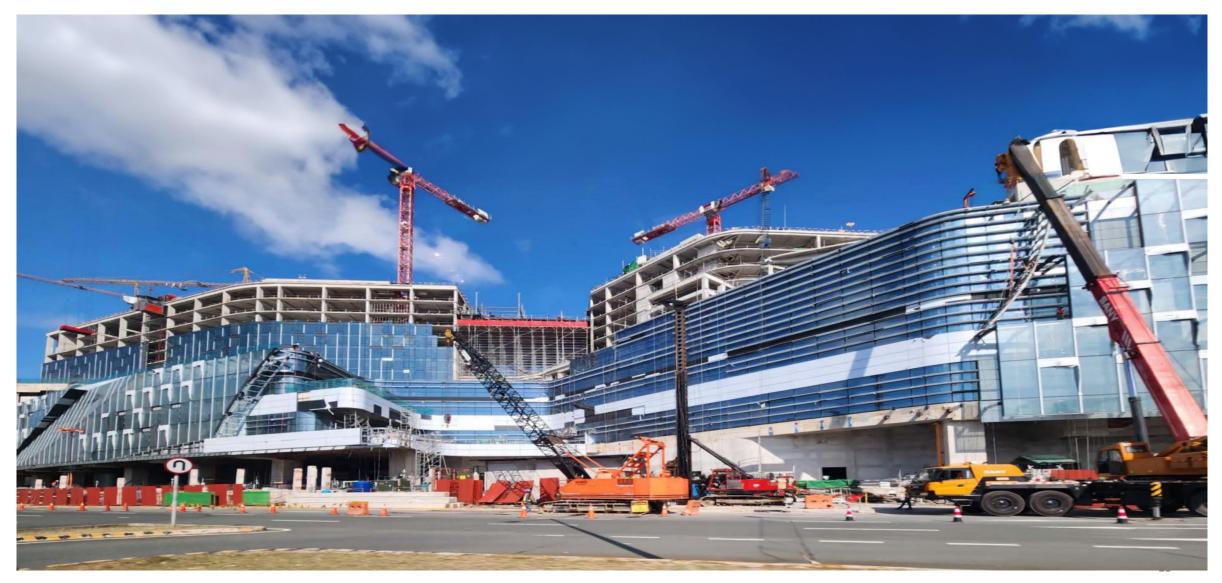

# **Westside City Project – Construction Progress**

#### **Project Updates:**

- Philippines:
  - Westside City Project construction works going ahead at full steam in Manila.
  - Podium level construction is completed; The façade of the podium is ongoing. Efforts are now pivoted to building the hotel tower upwards.
  - Soft opening targeted to launch before the end of 2024. Grand opening to be in 2025.

#### Latest construction progress at Westside City Project, Philippines (Updated August 2023)